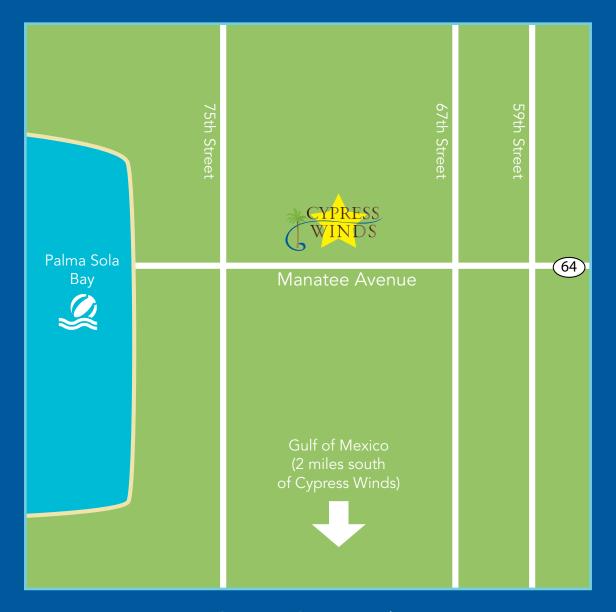

## Getting to Cypress Winds:

From US 41, head West on Manatee Ave to the 6900 block. We will be on the right side of the road.

From I-275 take exit 220B, travel 10 miles toward the beaches and we are on the right.

6904 Manatee Avenue West Bradenton, FL 34209 (888) 450-3143 Cypress\_Winds@aspensquare.com www.cypresswindsapts.com