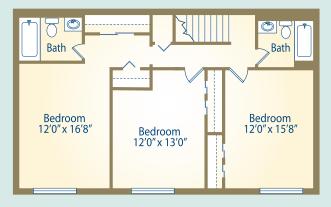

t Homes
- Eat in Kitchens in Various Floor Plans
  - Private Balcony or Patio Huge Walk-In Closets
  - Cable and Internet Ready
- Fully Equipped, Spacious Kitchens
- Full Size Washer & Dryers Available
- Full Size Washer & Dryer Connections

**COMMUNITY FEATURES** 

APARTMENT FEATURES



## PENNINGTON POINTE

APARTMENT HOMES







Marietta's Best Apartment Living





1 Bed 1 Bath • 942 Sq Ft

Rent: \_\_\_\_\_Deposit:\_\_\_\_



2 Bed 1.5 Bath • 1,302 Sq Ft

Rent: \_\_\_\_\_Deposit:\_



2 Bed 2 Bath • 1,276 Sq Ft

Rent: \_\_\_\_\_Deposit:\_



## PENNINGTON POINTE

2 Bed 2 Bath • 1,138 Sq Ft
Rent: \_\_\_\_\_\_Deposit:\_\_\_\_\_

— A P A R T M E N T H O M E S —



3 Bed 2 Bath • 1,476 Sq Ft

Rent:

Deposit:\_\_\_\_\_

3 Bed 2 Bath • 1,534 Sq Ft

Rent:

Deposit:\_\_\_\_



Patio/ Balcony



| Bath Kitchen                |                                |                   |
|-----------------------------|--------------------------------|-------------------|
| Living Room<br>14'0"x 14'0" | Dining<br>Room<br>11'6"x 11'0" | Breakfast         |
|                             |                                | Patio/<br>Balcony |

3 Bed 2.5 Bath Townhome 1,539 Sq Ft

Rent: \_\_\_\_\_

Deposit:\_\_\_\_\_