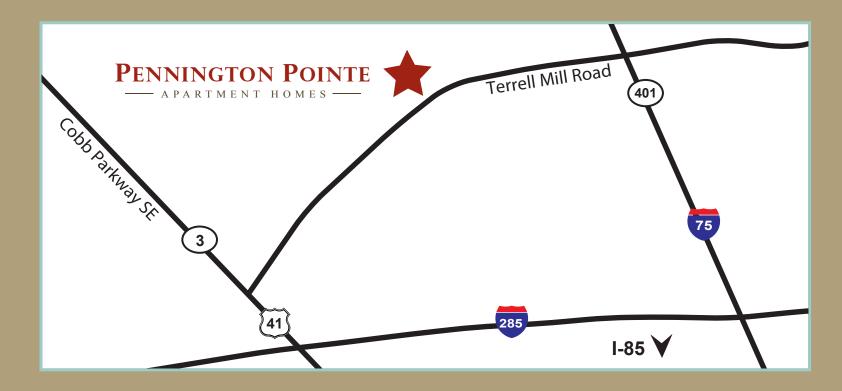

Directions: Take I-85 South to I-285 West/GA-407 West. Take Exit 19/US-41 North. Turn left onto Cobb Parkway SW/US-41 North/GA-3 North. Turn right onto Terrell Mill Road SE. Pennington Pointe will be on your left.

## **PENNINGTON POINTE**

APARTMENT HOMES

1716 Terrell Mill, Marietta, GA 30067 Call: (770) 226-9892 Fax: (770) 226-9974 Email: Pennington\_Pointe@aspensquare.com

www.PenningtonPointe.com