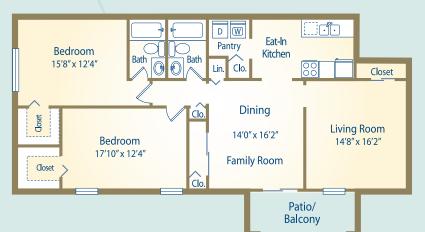

## PENNINGTON POINTE

2 Bed 2 Bath • 1,138 Sq Ft
Rent: \_\_\_\_\_\_Deposit:\_\_\_\_\_

— A P A R T M E N T H O M E S —

3 Bed 2 Bath • 1,476 Sq Ft

Rent:

Deposit:\_\_\_\_\_

3 Bed 2 Bath • 1,534 Sq Ft

Rent: