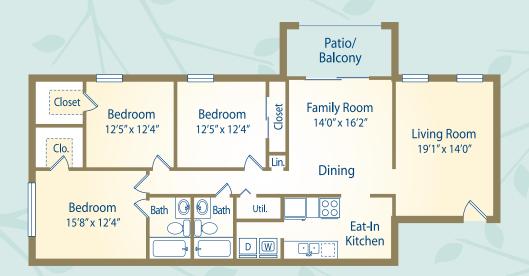

## PENNINGTON POINTE

2 Bed 2 Bath • 1,138 Sq Ft
Rent: \_\_\_\_\_\_Deposit:\_\_\_\_\_

— A P A R T M E N T H O M E S —

3 Bed 2 Bath • 1,476 Sq Ft

Rent:

Deposit:\_\_\_\_\_

3 Bed 2 Bath • 1,534 Sq Ft

Rent: