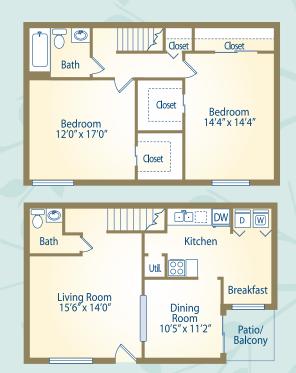

## PENNINGTON POINTE

APARTMENT HOMES

Marietta's Best Apartment Living

1 Bed 1 Bath • 942 Sq Ft

Rent: \_\_\_\_\_Deposit:\_\_\_\_

2 Bed 1.5 Bath • 1,302 Sq Ft

Rent: \_\_\_\_\_Deposit:\_

2 Bed 2 Bath • 1,276 Sq Ft

3 Bed 2.5 Bath Townhome 1,539 Sq Ft

Rent: \_\_\_\_\_

Deposit:\_\_\_\_\_