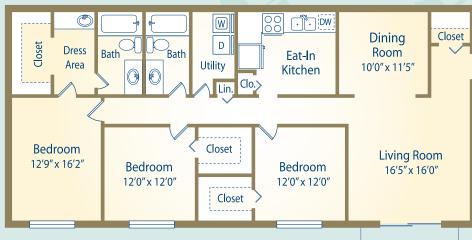

## PENNINGTON POINTE

2 Bed 2 Bath • 1,138 Sq Ft
Rent: \_\_\_\_\_\_Deposit:\_\_\_\_\_

— A P A R T M E N T H O M E S —

3 Bed 2 Bath • 1,476 Sq Ft

Rent:

Deposit:\_\_\_\_\_

3 Bed 2 Bath • 1,534 Sq Ft

Rent: