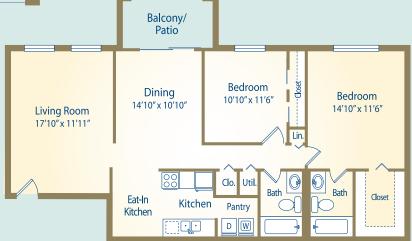

## PENNINGTON POINTE

2 Bed 2 Bath • 1,138 Sq Ft
Rent: \_\_\_\_\_\_Deposit:\_\_\_\_\_

— A P A R T M E N T H O M E S —

3 Bed 2 Bath • 1,476 Sq Ft

Rent:

Deposit:\_\_\_\_\_

3 Bed 2 Bath • 1,534 Sq Ft

Rent: