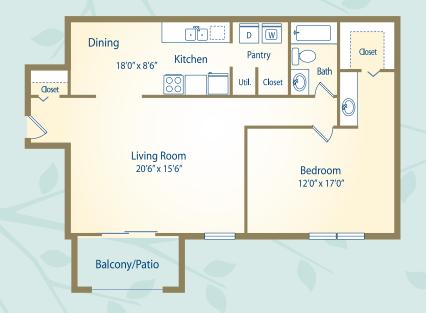

## PENNINGTON POINTE

APARTMENT HOMES

Marietta's Best Apartment Living

1 Bed 1 Bath • 942 Sq Ft

Rent: \_\_\_\_\_Deposit:\_\_\_\_

2 Bed 1.5 Bath • 1,302 Sq Ft

Rent: \_\_\_\_\_Deposit:\_

2 Bed 2 Bath • 1,276 Sq Ft