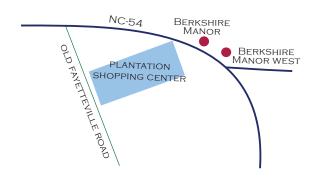

#### Directions:

From I-40 take the 54 West/Chapel Hill exit, merge onto 54 Bypass 15/501 South going toward Carrboro/Pittsboro. Berkshire Manor West is on the 54 Bypass, two blocks past the Jones Ferry Road exit on the left.