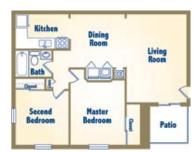

partment living. No one else can match our prime location, awesome amenities, and great service at a price that will not be beat. Centrally located close to the UNC campus, Berkshire Manor and Berkshire Manor West offer one and two bedroom apartments with FREE washer/dryer appliances and connections, 24-hour fitness center, sparkling pool, business centers plus so much more! Come discover a whole new lifestyle... our on-site staff is waiting for you so stop by today!

## Apartment Features

- Recently Upgraded Fully Equipped Kitchens
- FREE Washer/Dryer Appliances \*
- FREE Washer/Dryer Connections\*
- Private Patio or Balcony
- Furnished Apartments Available
- Ceiling Fans
- FREE Trash Removal
- Pets Welcome
- Great Communication Package

\* In Select Homes



2 Bedroom, 1 Bath 840 s.f.



Deposit

Rent

# Community Features

- 24-Hour Fitness Center
- Sparkling Pool
- Executive Business Center
- Excellent School District
- On C Bus Line
- Water & Sewer Included
- FREE Bus Pick up at UNC Entrance
- 24-Hour Emergency Maintenance
- Close to Shopping & Memorial Hospital



1 Bedroom, 1 Bath 750 s.f.



Deposit

Rent

2 Bedroom, 1 Bath 954 s.f.



Deposit

Rent

All Square Footage is Approximate













Great Communication Package