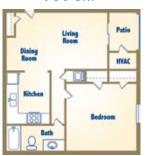

1 Bedroom, 1 Bath 750 s.f.

Deposit

Rent

2 Bedroom, 1 Bath 954 s.f.

Deposit

Rent

All Square Footage is Approximate

Great Communication Package