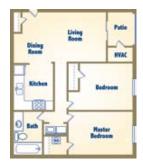

1 Bedroom, 1 Bath 750 s.f.

Deposit

Rent

2 Bedroom, 1 Bath 954 s.f.

Deposit

Rent

All Square Footage is Approximate

Great Communication Package